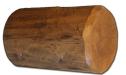

In plastic drain or sewer pipe with at least 4" ID

In non-metallic optical fiber splice tubes and broadband Internet enclosures

In faux rocks and logs

Mount Cylindrical Outdoor Covert PTZ Camera **System** horizontally or vertically for wide utility