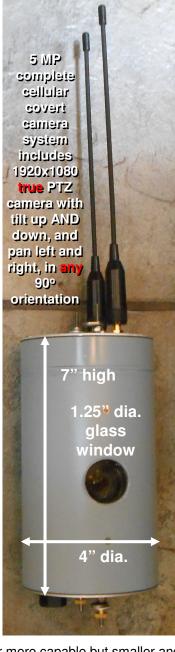

#### **Benefits**

- Complete ultra low power, cellular digital 1080 HD video surveillance system in a small enclosure with full remote control, and access to its live and recorded video, from Internet; just add small external battery for long run time
- Small, rugged, weatherproof, cylindrical housing can be exposed to elements or placed in wide range of user's outer rectangular or cylindrical, horizontal or vertical camouflage housings to suit local needs; cylindrical shape fits well in both curved- and flat-wall plastic shells
- 5 MP (not just 2 MP) image sensor enables video to have proper orientation and 1080 HD resolution in any 90-degree horizontal or vertical orientation of cylinder
- Unique, patented, forward-pivot pan-tilt movement provides camera movement and day/night operation with a small glass camera window for ease of concealment and small viewing window in user's housing
- Continuous sharp 1920x1080 @ 10 fps video recording on 384 GB internal high reliability solid state storage reduces cellular data usage and avoids ext. recorder
- Live video stream compatible with most VMS's
- Sharp, low distortion, 13-85 mm remotely controlled zoom lens enables user to read license plate at up to 450 ft at 4 dpi, or face at up to 300 ft at 6 dpi
- Ultra low power dissipation, typ. 0.8W idle, 2W 1080-HD video capture (modem off), 4W fully active, enables a small, external, 12V 40AH LiFePO4 battery (not incl.) to provide approx. 5 days fully active, and enables many small outer shells to be used with only a small battery
- Small size and light weight, including external battery, for ease of transport and placement in outer housings
- Comprehensive power (not just voltage) monitoring for most-accurate, battery run-time-remaining estimates
- Uses Boundless' cloud-based Portal for software updates, power management, status reports, APPS...
- Much more than live and internally recorded video, its time-saving APPS include: pattern-of-life Rapid Review Integrated Time-lapse™, to view an hour's video over the air in one minute with very little data; Image Timeline; Visual Presets; and PTZ Movement Sliders

Rugged, weatherproof, sealed aluminum housing

12" Whip and Low Profile 4G LTE cell antennas suit wide range of user's concealments

Far more capable but smaller and much lower power than an IP PTZ pole camera, it's a versatile turn-key system in a sealed aluminum 4"D x 7"H housing. Use exposed as a utility pole camera system or in an outer, rectangular or cylindrical, horizontal or vertical, non-metallic shell. 3#. Mimics 3.5" PVC conduit. Appearance varies.