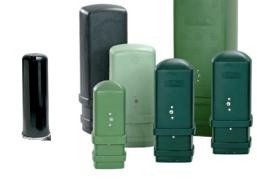

### Many Ways to Conceal Boundless' The Rabbit: Ultra Low Power, Cylindrical Outdoor Covert Cellular PTZ Camera System, and a Small Battery

Preferred for Special Operations – No Utility Pole Required

In non-metallic, hollow fence posts and bollard covers with at least 4" ID

In non-metallic tall traffic cones, traffic channelizer cones and bollard covers, with at least 4" ID at the vertical center, and traffic barrels and storage drums

In passenger vehicle or roof carrier

In 4" ID or greater PVC pipe on roof, or inside

In plastic drain or sewer pipe with at least 4" ID

In non-metallic optical fiber splice tubes and broadband Internet enclosures

In faux rocks and logs

Mount Cylindrical Outdoor Covert PTZ Camera **System** horizontally or vertically for wide utility