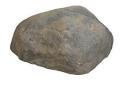

In plastic drain or sewer pipe with at least 4" ID

In non-metallic optical fiber splice tubes and broadband Internet enclosures

In faux rocks and logs

Mount Cylindrical Outdoor Covert PTZ Camera **System** horizontally or vertically for wide utility