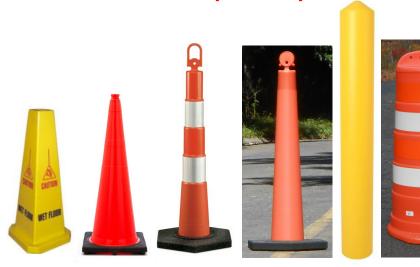

### Many Ways to Conceal Boundless' The Rabbit: Ultra Low Power, Cylindrical Outdoor Covert Cellular PTZ Camera System, and a Small Battery

Preferred for Special Operations – No Utility Pole Required

In non-metallic, hollow fence posts and bollard covers with at least 4" ID

In non-metallic tall traffic cones, traffic channelizer cones and bollard covers, with at least 4" ID at the vertical center, and traffic barrels and storage drums

In passenger vehicle or roof carrier

In 4" ID or greater PVC pipe on roof, or inside