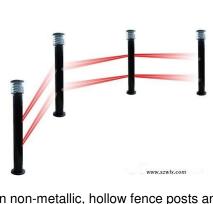

### Many Ways to Conceal Boundless' The Rabbit: Ultra Low Power, Cylindrical Outdoor Covert Cellular PTZ Camera System, and a Small Battery

Preferred for Special Operations – No Utility Pole Required

In non-metallic, hollow fence posts and bollard covers with at least 4" ID